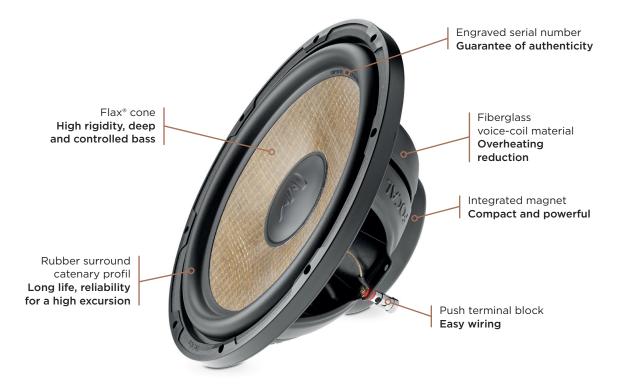

## **Product Sheet**

The Flax Evo range, known for its sonic purity, stands as the ambassador of Focal's craftsmanship. Always striving for excellence, it is enriched by the P 30 FSE subwoofer. This low-frequency reinforcement is designed for easy integration, thanks to its profile that offers a shallow depth. It fits perfectly into confined spaces while delivering deep and precise bass.

## **Key points**

- Shallow and lightweight
- Made in France in the Focal workshops
- Robust design and quality materials
- Exclusive Flax® technology

| Туре                   | Subwoofer      |
|------------------------|----------------|
| Diameter               | 12" (30cm)     |
| Cone                   | Sandwich Flax® |
| Magnet                 | Ferrite        |
| Surround               | Rubber         |
| Max. power             | 600W           |
| Nom. power             | 300W RMS       |
| Sensitivity (2.83V/1m) | 89dB           |
| Impedance              | 4 Ω            |