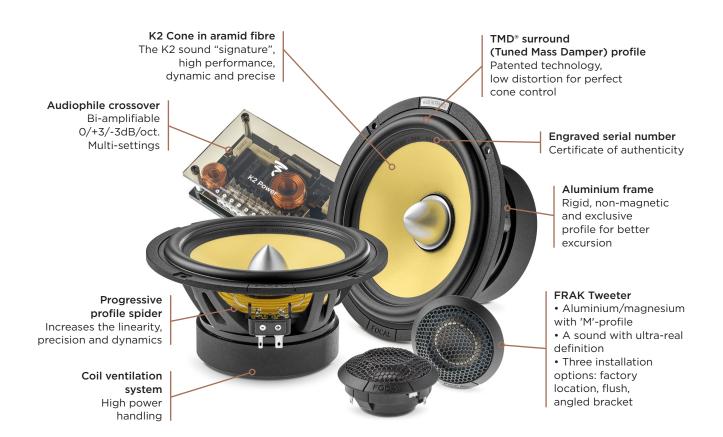

## ES 165 KX2E Product Sheet

The fourth generation of K2 Power, with its emblematic aramid fibre cone, remains true to K2's precious and distinctive DNA, by focusing on performance, power and style, while incorporating patented innovations to deliver the best. Designed, manufactured and developed in our workshops in France, the 2-way component kit ES 165 KX2E also features the FRAK tweeter, an exclusive Focal technology that lies behind sensational treble. The listening experience is marked by unparalleled harmonic balance.

## Key points

- Made in France in the Focal workshops
- K2 Cone
- FRAK tweeter from the K2 Power M range
- Robust design and high quality materials
- Exceptional power handling
- Aluminium grilles included