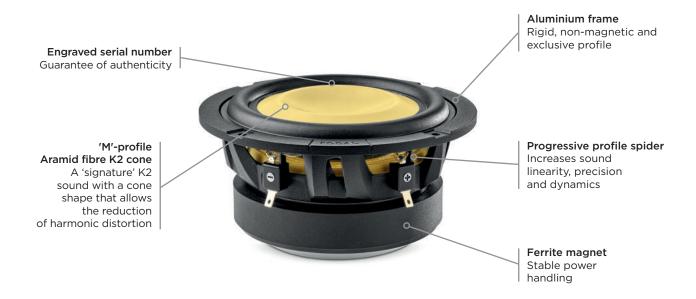

## K2 POWER M SUB 5 KM

Product sheet

Power and compactness are the watchwords of the new K2 Power M line. Our engineers have packed the best Focal technologies, around our iconic K2 cone made with aramid fibre, renowned for its exceptional dynamics and high performance. The SUB 5 KM boasts an impressively powerful boost bass, despite its ultra-compact size. Available "à la carte", the K2 Power M products enable you to create the active audio system of your choice for a bespoke installation.

## **Key points**

- Exclusive 'M'-profile K2 cone
- Compact speaker driver
- Exceptional power handling
- Active product
- Aluminium grille (optional)

| Туре                            | Subwoofer                 |
|---------------------------------|---------------------------|
| Subwoofer                       | 5" (145mm)                |
| Depth                           | 2 <sup>3/8</sup> " (69mm) |
| Cone                            | K2 Sandwich, M-shaped     |
| Maximum power                   | 400W                      |
| Nominal power                   | 200W RMS                  |
| Sensitivity (2.83V/1m)          | 86dB                      |
| Frequency response              | 35Hz - 250Hz              |
| Impedance                       | 4 Ω                       |
| Magnet                          | Ferrite                   |
| Voice-coil diameter             | 2 <sup>3/8</sup> " (60mm) |
| Suspension                      | Catenary profile          |
| Sealed enclosure (Volume/F-3dB) | 4L / 41Hz<br>6L / 39Hz    |