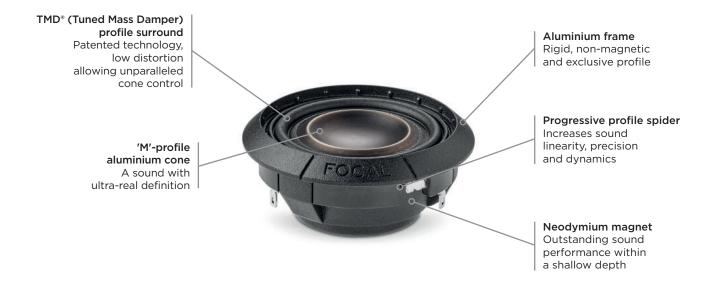

## K2 POWER M FRAK

Product sheet

A true revolution in Car Audio, the FRAK tweeter is a Focal exclusive. Unique in terms of its frequency response, it features an Aluminium M-profile cone and incorporates various patented technologies that bring unprecedented dynamics to your installation. It combines perfectly with the other products in the K2 Power M range for pure hi-fi sound, signature of Focal. Available "à la carte", the K2 Power M products enable you to create the active audio system of your choice for a bespoke installation.

## **Key points**

- Exclusive 'M'-profile Aluminium cone
- Full-range tweeter
- · Active product
- 600Hz 32kHz frequency response

| Type                   | Tweeter                   |
|------------------------|---------------------------|
| Tweeter                | 1 <sup>1/4</sup> " (32mm) |
| Depth                  | 3/4" (19.5mm)             |
| Cone                   | Aluminium, M-shaped       |
| Maximum power          | 150W                      |
| Nominal power          | 25W RMS                   |
| Sensitivity (2.83V/1m) | 91dB                      |
| Frequency response     | 600Hz - 32kHz             |
| Impedance              | 4 Ω                       |
| Magnet                 | Neodymium                 |
| Voice-coil diameter    | 1" (25mm)                 |
| Suspension             | TMD®                      |