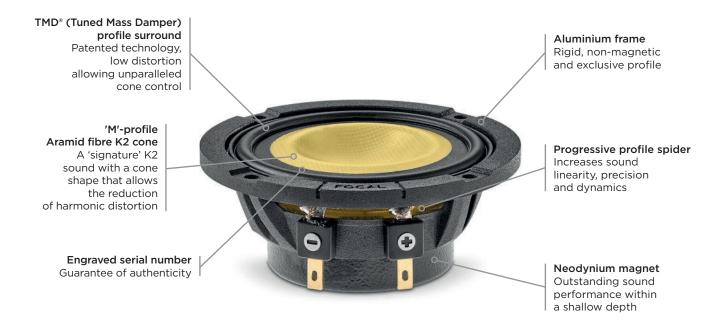

## K2 POWER M 3 KM

Product sheet

Power and compactness are the watchwords of the new K2 Power M line. Our engineers have packed the best Focal technologies, around our iconic K2 cone made with aramid fibre, renowned for its exceptional dynamics and high performance. Available "à la carte", the K2 Power M products enable you to create the active audio system of your choice for a bespoke installation.

## **Key points**

- Exclusive 'M'-profile K2 cone
- Compact speaker driver
- Exceptional power handling
- Active product
- Aluminium grille (optional)

| Туре                   | Medium                     |
|------------------------|----------------------------|
| Medium                 | 3" (80mm)                  |
| Depth                  | 1 <sup>1/8</sup> "(27.3mm) |
| Cone                   | K2 Sandwich, M-shaped      |
| Maximum power          | 120W                       |
| Nominal power          | 60W RMS                    |
| Sensitivity (2.83V/1m) | 89dB                       |
| Frequency response     | 200Hz - 9kHz               |
| Impedance              | 4 Ω                        |
| Magnet                 | Neodymium                  |
| Voice-coil diameter    | 1 <sup>3/8</sup> " (35mm)  |
| Suspension             | TMD®                       |