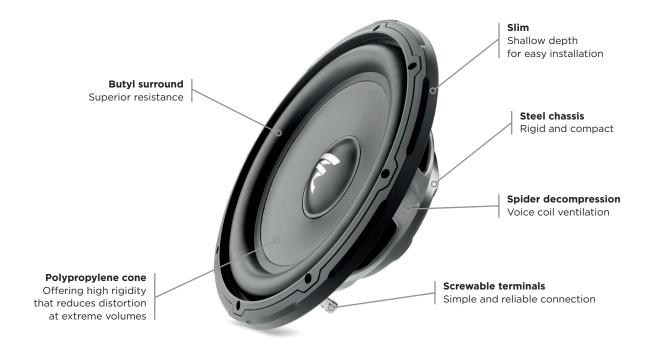

## **SUB 12 SLIM**

Product sheet

Designed and developed in France, the Sub 12 Slim benefits from Focal's renowned savoir-faire. With its 30cm polypropylene cone, this subwoofer provides an excellent bass boost for any on-board audio system. It has a single-coil architecture for simplicity and efficacy. With a much shallower depth than a standard subwoofer, this product is easily installed into restricted spaces such as the sides of a car boot.

## **Key points**

- Compact design
- A deep and powerful bass
- Efficacy as sealed box, from 15L
- Robust design
- Excellent power handling

| Туре                   | Bass-reflex sub |
|------------------------|-----------------|
| Diameter               | 30cm            |
| Cone                   | Polypropylene   |
| Magnet                 | Ferrite         |
| Surround               | Butyl           |
| Max. power             | 560W            |
| Nominal power          | 280W RMS        |
| Sensitivity (2.83V/1m) | 87dB            |
| Impedance              | 4 Ω             |