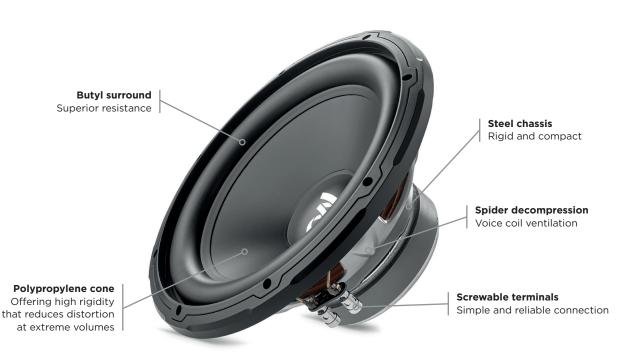

## SUBWOOFERS SUB 12 Product sheet

Designed and developed in France, the Sub 12 benefits from Focal's renowned savoir-faire. With its 30cm polypropylene cone, this subwoofer provides an excellent bass boost for any on-board audio system. It features a single-coil architecture for simplicity and efficacy.

## Key points

- A deep and powerful bass
- Effective as bass-reflex or sealed box
- Sealed box from 15L
- Bass-reflex box from 30L
- Robust design
- Excellent power handling

| Туре                   | Bass-reflex sub |
|------------------------|-----------------|
| Diameter               | 30cm            |
| Cone                   | Polypropylene   |
| Magnet                 | Ferrite         |
| Surround               | Butyl           |
| Max. power             | 600W            |
| Nominal power          | 300W RMS        |
| Sensitivity (2.83V/1m) | 88dB            |
| Impedance              | 4 Ω             |
|                        |                 |