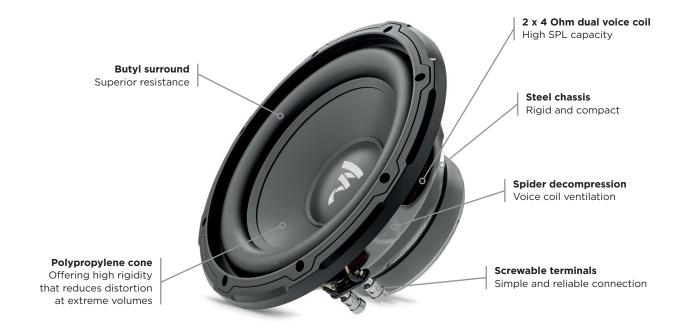

## SUBWOOFERS SUB 10 DUAL

Product sheet

Designed and developed in France, the Sub 10 Dual benefits from Focal's renowned savoir-faire. With its 25cm polypropylene cone, this subwoofer provides an excellent bass boost for any on-board audio system. Its dual-coil architecture offers the option to fit it in parallel with a 2-Ohm operation, allowing the amplifier's maximum power to be exploited.

| Туре                   | Bass-reflex sub |
|------------------------|-----------------|
| Diameter               | 25cm            |
| Cone                   | Polypropylene   |
| Magnet                 | Ferrite         |
| Surround               | Butyl           |
| Max. power             | 500W            |
| Nominal power          | 250W RMS        |
| Sensitivity (2.83V/1m) | 85dB            |
| Impedance              | 4 Ω + 4 Ω       |