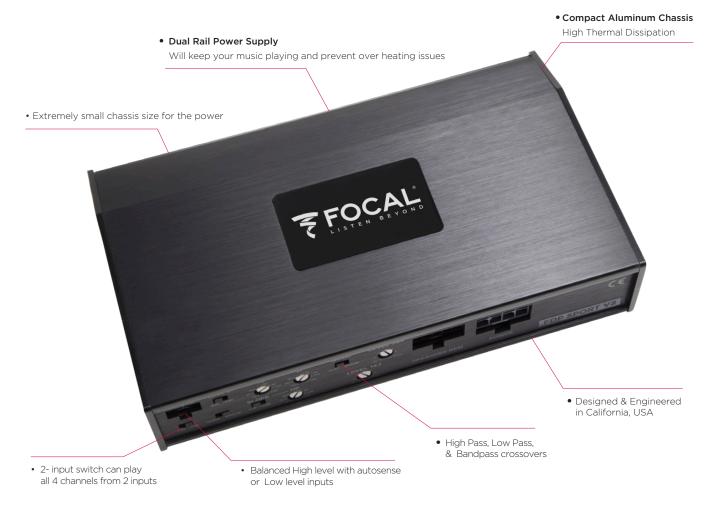

## ADVANTAGES

- Very small size for power output
- Can be used in 2, 3, or 4 channel modes
- Conformaly coated circuit board for added water resistance
- Easily accessible settings
- Flexible crossovers for every amp configuration
- Can be mounted above Harley Davidson radio