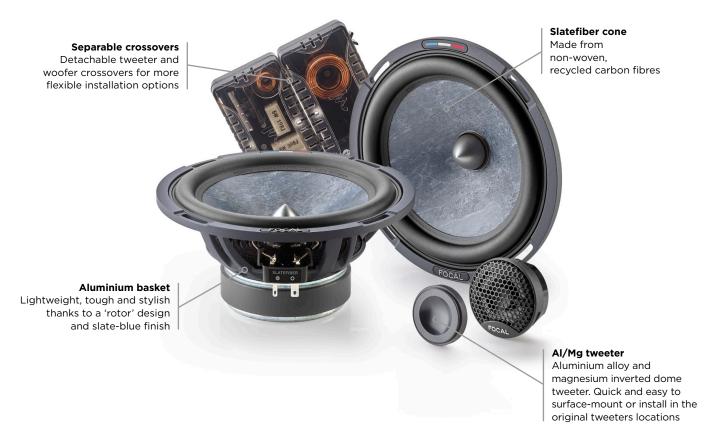

## **Key points**

- Made in France in the Focal workshops
- High power handling for intensive use
- Little amplification requirements due to high sensitivity
- Tough design and high quality materials
- Flexible installation options

| Туре                   | 2-way component kit                       |
|------------------------|-------------------------------------------|
| Woofer                 | 165mm                                     |
| Depth                  | 70mm                                      |
| Cone                   | Slatefiber                                |
| Maximum power          | 160W                                      |
| Nominal power          | 80W RMS                                   |
| Sensitivity (2.83V/1m) | 91dB                                      |
| Frequency response     | 60Hz - 21kHz                              |
| Impedance              | 4 Ω                                       |
| Voice-coil diameter    | 25mm                                      |
| Magnet                 | Ferrite                                   |
| Suspension             | Butyl                                     |
| Tweeter                | Aluminium/Magnesium inverted dome tweeter |
| Crossover              | Independent woofer/tweeter crossovers     |