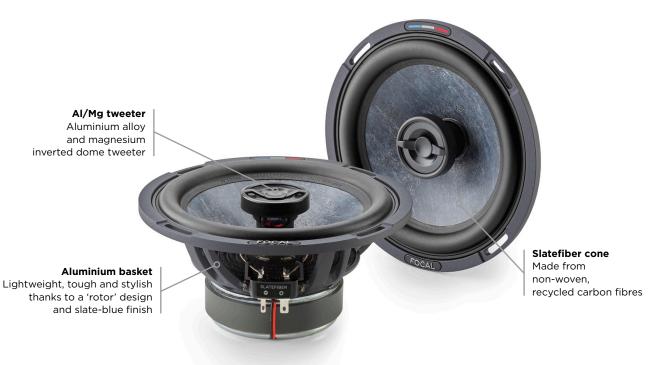

## SLATEFIBER PC 165 SF Fiche Produit

The 6<sup>1/2"</sup> (16.5cm) 2-way coaxial Slatefiber kit can be summed up in one word: efficiency. This product incorporates the essence of Focal's latest technologies to deliver performance, reliability and French manufacturing. With standard dimensions and a smart design, it can be installed in most vehicles on the market without the need for an additional dedicated amplifier. However, you can still link these speaker drivers to an amplifier if you want to get the very best performance out of them.

| Туре                   | 2-way coaxial kit                            |
|------------------------|----------------------------------------------|
| Woofer                 | 165mm                                        |
| Depth                  | 70mm                                         |
| Cone                   | Slatefiber                                   |
| Maximum power          | 160W                                         |
| Nominal power          | 80W RMS                                      |
| Sensitivity (2.83V/1m) | 91dB                                         |
| Frequency response     | 60Hz - 21kHz                                 |
| Impedance              | 4 Ω                                          |
| Voice-coil diameter    | 25mm                                         |
| Magnet                 | Ferrite                                      |
| Suspension             | Butyl                                        |
| Tweeter                | Aluminium/Magnesium<br>inverted dome tweeter |
| Crossover              | Integrated                                   |