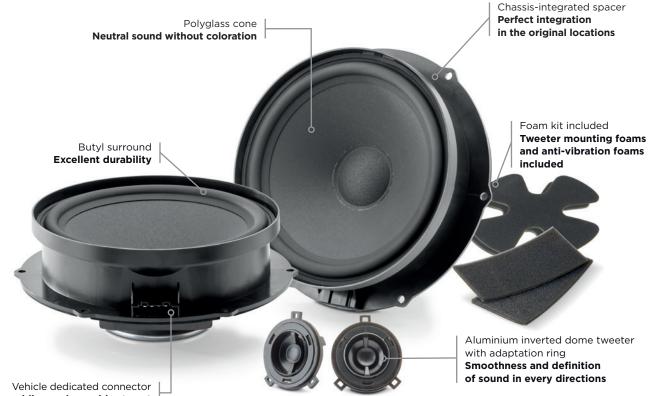

## IS VW 180 Product Data Sheet

The IS VW 180 2-way component kit is designed for all drivers who wish to replace their original audio system with a quality sound solution. The speaker drivers employ Polyglass technology, which delivers well-defined midrange and bass. The Aluminium inverted dome tweeter, a Focal technology, provides perfect treble reproduction. This kit is designed for vehicles that have tweeter slots.

## **Key Points**

- Quick and easy install
- No modifications needed on the vehicle
- Invisible integration
- Increased sound quality
- No additional accessories required
- Large emissive surface delivering deep bass