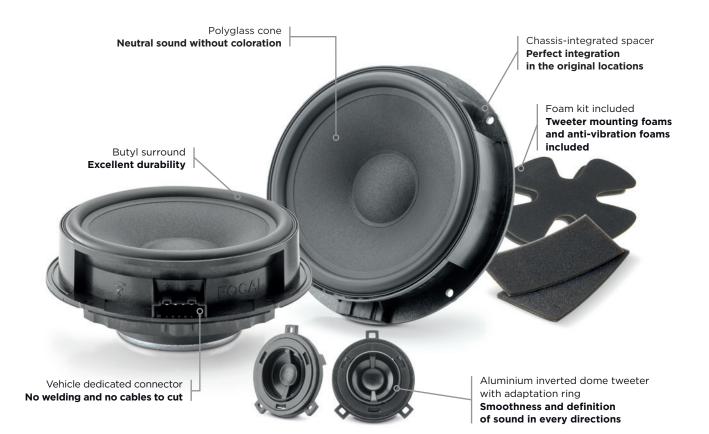

## IS VW 165 Product Data Sheet

The IS VW 165 2-way component kit is designed for all drivers who wish to replace their original audio system with a quality sound solution. The speaker drivers employ Polyglass technology, which delivers well-defined midrange and bass. The Aluminium inverted dome tweeter, a Focal technology, provides perfect treble reproduction. This kit is designed for vehicles that have tweeter slots.

## **Key Points**

- Quick and easy install
- No modifications needed on the vehicle
- Invisible integration
- Increased sound quality
- No additional accessories required

Check your car compatibility at www.focal-inside.com