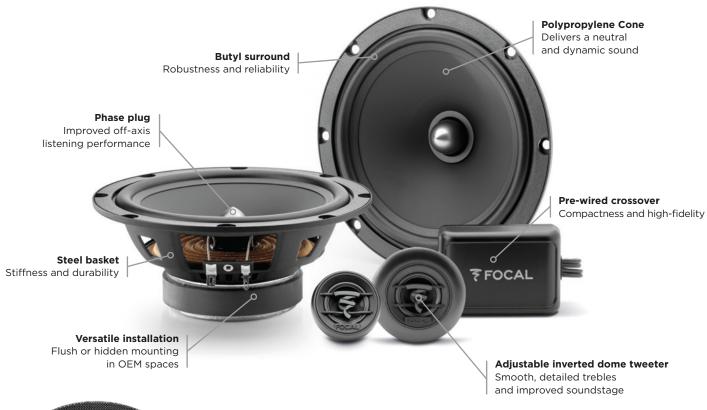

## **ASE 165**

Specification sheet

With a dimension of 165mm, the ASE 165 component kit is a fundamental of the Auditor line. For nearly 20 years this system has benefited from many upgrades and has built its reputation around its reliability and its acoustic qualities which are unique to Focal and offered at a very attractive price. Combined with electronics or directly connected to the vehicle's original amplifier, this kit will considerably improve the audio experience in any type of cabin.

## **Key points**

- Developed in France by Focal
- Easy to amplify loudspeakers
- Black lacquered finish on the tweeter
- Exclusive Focal technologies
- Can be surface mounted or fully integrated

| Type                   | 2-way component kit   |
|------------------------|-----------------------|
| Woofer                 | 165mm                 |
| Depth                  | 62.5mm                |
| Cone                   | Polypropylene         |
| Maximum power          | 120W                  |
| Nominal power          | 60W RMS               |
| Sensitivity (2.83V/1m) | 91.5dB                |
| Frequency response     | 60Hz - 21kHz          |
| Impedance              | 4 Ω                   |
| Voice-coil diameter    | 25mm                  |
| Magnet                 | Ferrite               |
| Suspension             | Butyl                 |
| Tweeter                | Inverted dome tweeter |
| Crossover              | Crossover box         |