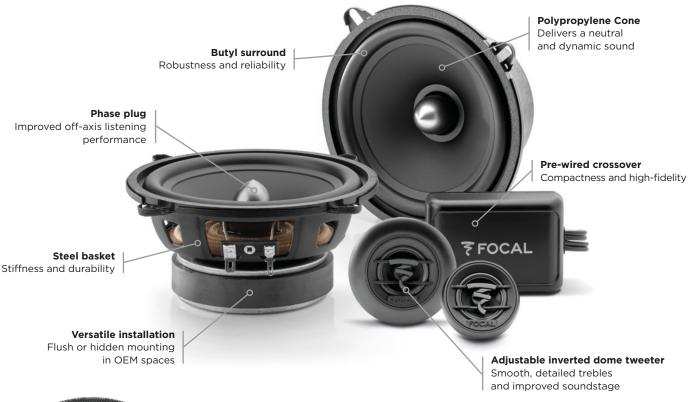

## **ASE 130**

Specification sheet

With a dimension of 130mm, the ASE 130 component kit will satisfy anyone who wants to improve the audio system of his vehicle. For nearly 20 years Auditor line has benefited from many upgrades and has built its reputation around its reliability and its acoustic qualities which are unique to Focal and offered at a very attractive price. Combined with electronics or directly connected to the vehicle's original amplifier, this kit will considerably improve the audio experience in any type of cabin.

## **Key points**

- Developed in France by Focal
- Easy to amplify loudspeakers
- Black lacquered finish on the tweeter
- Exclusive Focal technologies
- Can be surface mounted or fully integrated

| Type                   | 2-way component kit   |
|------------------------|-----------------------|
| Woofer                 | 130mm                 |
| Depth                  | 55.5mm                |
| Cone                   | Polypropylene         |
| Maximum power          | 100W                  |
| Nominal power          | 50W RMS               |
| Sensitivity (2.83V/1m) | 90dB                  |
| Frequency response     | 65Hz - 21kHz          |
| Impedance              | 4 Ω                   |
| Voice-coil diameter    | 25mm                  |
| Magnet                 | Ferrite               |
| Suspension             | Butyl                 |
| Tweeter                | Inverted dome tweeter |
| Crossover              | Crossover box         |