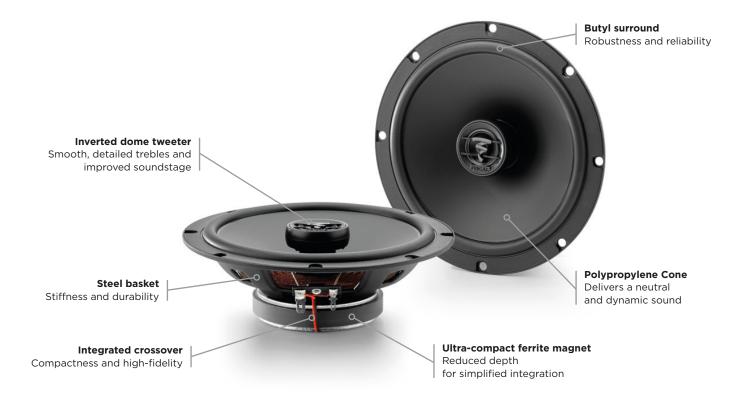

## **AUDITOR ACX 165 S**

Specification sheet

With a mounting depth of only 4.8cm, the ACX 165 S 2-way coaxial kit is dedicated to invisible installations in vehicles with little available depth in the doors. For nearly 20 years this product line has benefited from many upgrades and has built its reputation around its reliability and its acoustic qualities which are unique to Focal and offered at a very attractive price. Combined with electronics or directly connected to the vehicle's original amplifier, this kit will considerably improve the audio experience in any type of cabin.

## **Key points**

- Developed in France by Focal
- Ultra-shallow design
- Easy to amplify loudspeakers
- Black lacquered finish on the tweeter
- Exclusive Focal technologies
- Can be surface mounted or fully integrated

| Туре                   | 2-way shallow coaxial kit |
|------------------------|---------------------------|
| Woofer                 | 165mm                     |
| Depth                  | 48.5mm                    |
| Cone                   | Polypropylene             |
| Maximum power          | 110W                      |
| Nominal power          | 55W RMS                   |
| Sensitivity (2.83V/1m) | 91dB                      |
| Frequency response     | 60Hz - 21kHz              |
| Impedance              | 4 Ω                       |
| Voice-coil diameter    | 25mm                      |
| Magnet                 | Ferrite                   |
| Suspension             | Butyl                     |
| Tweeter                | Inverted dome tweeter     |
| Crossover              | Integrated                |