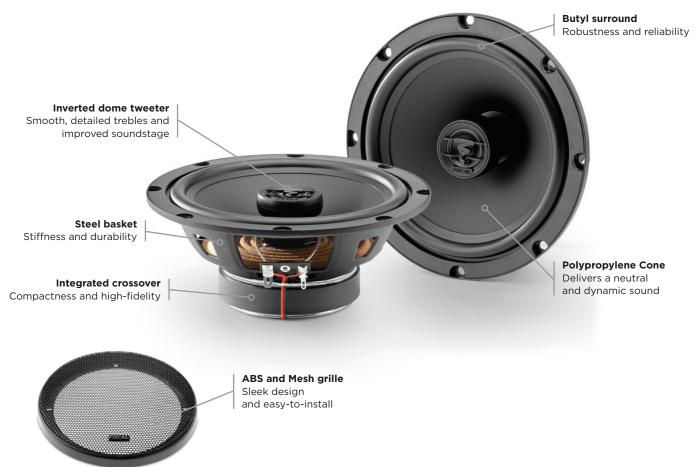

## **Key points**

- Developed in France by Focal
- Easy to amplify loudspeakers
- Black lacquered finish on the tweeter
- Exclusive Focal technologies
- Can be surface mounted or fully integrated

| Type                   | 2-way coaxial kit     |
|------------------------|-----------------------|
| Woofer                 | 165mm                 |
| Depth                  | 2-way coaxial kit     |
| Cone                   | Polypropylene         |
| Maximum power          | 120W                  |
| Nominal power          | 60W RMS               |
| Sensitivity (2.83V/1m) | 91.5dB                |
| Frequency response     | 60Hz - 21kHz          |
| Impedance              | 4 Ω                   |
| Voice-coil diameter    | 25mm                  |
| Magnet                 | Ferrite               |
| Suspension             | Butyl                 |
| Tweeter                | Inverted dome tweeter |
| Crossover              | Integrated            |