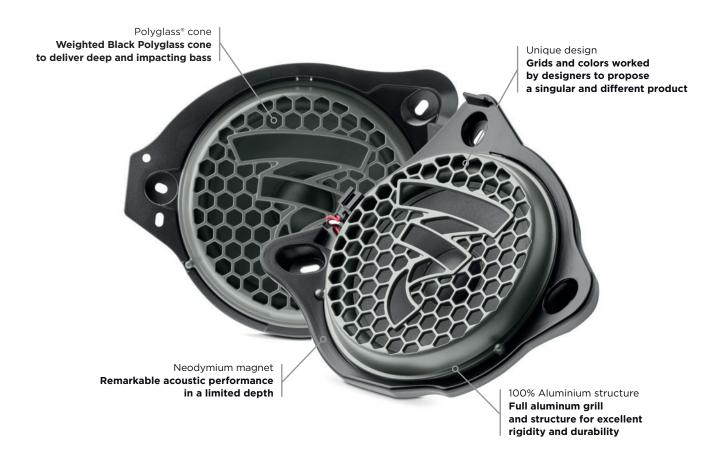

Check your car compatibility at www.focal-inside.com

Mercedes-Benz

[Mercedes-Benz\*: C-Class, E-Class, S-Class, GLC...] Check online your vehicle compatibility.

| Type                   | Subwoofers kit            |
|------------------------|---------------------------|
| Subwoofer              | 8" (200mm)                |
| Voice coil diameter    | 1 <sup>3/8</sup> " (35mm) |
| Voice coil height      | 1/2" (13mm)               |
| Magnet                 | Neodymium                 |
| Cone                   | Polyglass                 |
| Surround               | Butyl                     |
| Impedance              | 2Ω                        |
| Max. power             | 150W x 2                  |
| Nom. power             | 75W RMS                   |
| Sensitivity (2.83V/1m) | 93.3dB                    |