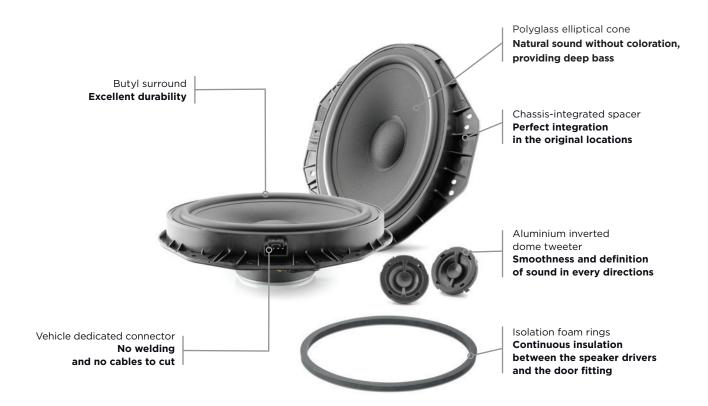

## Product Data Sheet

The IS FORD 690 2-way component kit is designed for all drivers who wish to replace their original audio system with a quality sound solution. The speaker drivers employ Polyglass technology, which delivers welldefined midrange and bass, and the Aluminium inverted dome tweeter, a Focal technology that provides perfect treble reproduction. This kit is designed for vehicles that have tweeter slots.

[Ford: Kuga, Ranger front locations, F-Series, Focus, Fiesta... / Lincoln: MKX, Navigator rear locations...]

| Power max.       150W         Power nom.       75W RMS         Sensitivity (2.83V/1m)       92.3dB         Frequency response $50Hz - 20kHz$ Impedance $4\Omega$ Woofer $5^{15}/_{16} \times 9^{1/}_{16}$ " (150 x 230mm)         Mounting depth $15/_{16}$ " (41mm)         Cone       Polyglass         Voice coil diameter $13/_{16}$ " (30mm)         Magnet       Ferrite         Surround       Butyl         Tweeter       Compact Aluminium inverted dome         Crossover       Woofer: integrated Tweeter: on line | Туре                   | 2-way component kit                                               |
|-------------------------------------------------------------------------------------------------------------------------------------------------------------------------------------------------------------------------------------------------------------------------------------------------------------------------------------------------------------------------------------------------------------------------------------------------------------------------------------------------------------------------------|------------------------|-------------------------------------------------------------------|
| Sensitivity (2.83V/1m) 92.3dB  Frequency response $50$ Hz $- 20$ kHz  Impedance $4\Omega$ Woofer $5^{15}$ /16 $\times 9$ 1/16" (150 $\times 230$ mm)  Mounting depth $1^{5}$ /8" (41mm)  Cone Polyglass  Voice coil diameter $1^{5}$ /16" (30mm)  Magnet Ferrite  Surround Butyl  Tweeter Compact Aluminium inverted dome  Crossover Woofer : integrated                                                                                                                                                                      | Power max.             | 150W                                                              |
|                                                                                                                                                                                                                                                                                                                                                                                                                                                                                                                               | Power nom.             | 75W RMS                                                           |
| $\begin{array}{llllllllllllllllllllllllllllllllllll$                                                                                                                                                                                                                                                                                                                                                                                                                                                                          | Sensitivity (2.83V/1m) | 92.3dB                                                            |
| Woofer 515/16 x 91/16" (150 x 230mm)  Mounting depth 15/8" (41mm)  Cone Polyglass  Voice coil diameter 15/16" (30mm)  Magnet Ferrite  Surround Butyl  Tweeter Compact Aluminium inverted dome  Crossover Woofer : integrated                                                                                                                                                                                                                                                                                                  | Frequency response     | 50Hz - 20kHz                                                      |
| Mounting depth 15%" (41mm)  Cone Polyglass  Voice coil diameter 15/16" (30mm)  Magnet Ferrite  Surround Butyl  Tweeter Compact Aluminium inverted dome  Crossover Woofer : integrated                                                                                                                                                                                                                                                                                                                                         | Impedance              | 4Ω                                                                |
| Cone Polyglass  Voice coil diameter 13/6" (30mm)  Magnet Ferrite  Surround Butyl  Tweeter Compact Aluminium inverted dome  Crossover Woofer: integrated                                                                                                                                                                                                                                                                                                                                                                       | Woofer                 | 5 <sup>15</sup> / <sub>16</sub> x 9½ <sub>6</sub> " (150 x 230mm) |
| Voice coil diameter 1¾6" (30mm)  Magnet Ferrite  Surround Butyl  Tweeter Compact Aluminium inverted dome  Crossover Woofer : integrated                                                                                                                                                                                                                                                                                                                                                                                       | Mounting depth         | 15%" (41mm)                                                       |
| Magnet Ferrite Surround Butyl Tweeter Compact Aluminium inverted dome Crossover Woofer : integrated                                                                                                                                                                                                                                                                                                                                                                                                                           | Cone                   | Polyglass                                                         |
| Surround Butyl Tweeter Compact Aluminium inverted dome Crossover Woofer : integrated                                                                                                                                                                                                                                                                                                                                                                                                                                          | Voice coil diameter    | 1¾6" (30mm)                                                       |
| Tweeter Compact Aluminium inverted dome Crossover Woofer : integrated                                                                                                                                                                                                                                                                                                                                                                                                                                                         | Magnet                 | Ferrite                                                           |
| inverted dome  Crossover Woofer : integrated                                                                                                                                                                                                                                                                                                                                                                                                                                                                                  | Surround               | Butyl                                                             |
| Crossover Woofer : integrated                                                                                                                                                                                                                                                                                                                                                                                                                                                                                                 | Tweeter                | Compact Aluminium                                                 |
| · · · · · · · · · · · · · · · · · · ·                                                                                                                                                                                                                                                                                                                                                                                                                                                                                         |                        | inverted dome                                                     |
| Tweeter : on line                                                                                                                                                                                                                                                                                                                                                                                                                                                                                                             | Crossover              | Woofer : integrated                                               |
|                                                                                                                                                                                                                                                                                                                                                                                                                                                                                                                               |                        | Tweeter : on line                                                 |