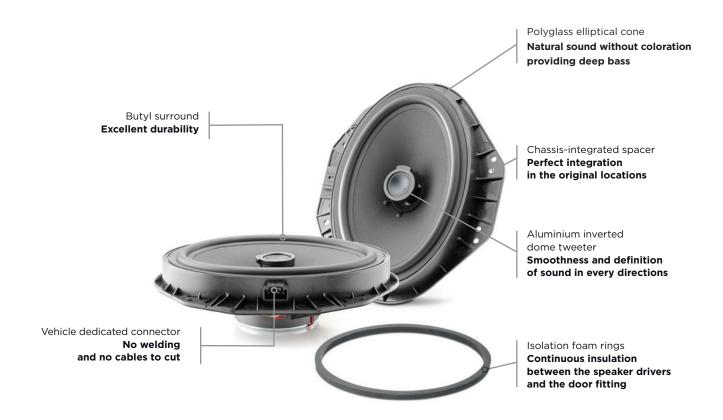

## Product Data Sheet

The IC FORD 690 2-way coaxial kit is designed for all drivers who wish to replace their original audio system with a quality sound solution. The speaker drivers employ Polyglass technology, which delivers well-defined midrange and bass, and the Aluminium inverted dome tweeter, a Focal technology that provides perfect treble reproduction.

## **Key Points**

- Quick and easy install
- No modifications needed on the vehicle
- Invisible integration
- Sound quality superior to the original one
- · No additional accessories required

Check your vehicle compatibility at www.focal-inside.com