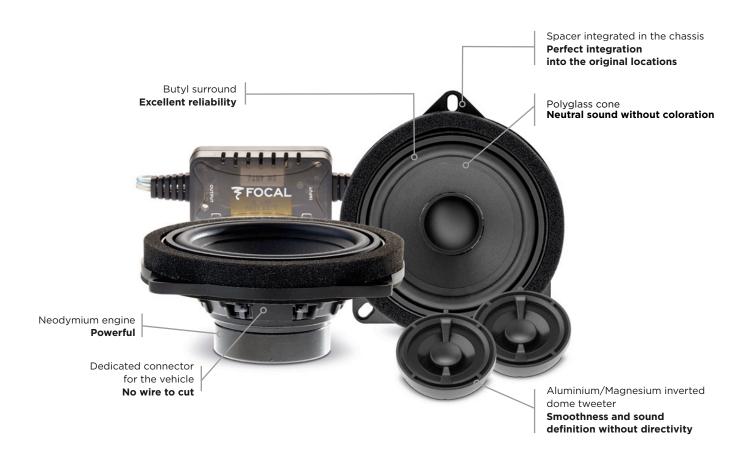

## **IS BMW 100L**

Product Data Sheet

IS BMW 100L is designed for drivers who want to replace their original audio system with a quality sound solution adapted to their vehicle. This kit is equipped with the neodymium engine and the Aluminium/Magnesium inverted dome tweeter, exclusive Focal technologies for high power handling and perfectly rendered trebles.

## **Key Points**

- Quick installation
- No wire to cut, no modification
- 100% compatible with your vehicle
- Sound quality superior compared to the original one
- Mounting accessories included

Check your vehicle compatibility at www.focal-inside.com

[BMW : Série 1, Série 3, X1, X3... Mini : F56, F57, F60...]

| Туре                   | 2-way component kit |
|------------------------|---------------------|
| Woofer                 | 5" (100mm)          |
| Tweeter                | Inverted dome       |
| Magnet                 | Neodymium           |
| Cone                   | Black Polyglass     |
| Surround               | Butyl               |
| Impedance              | 4Ω                  |
| Max. power             | 80W                 |
| Nom. power             | 40W RMS             |
| Sensitivity (2.83V/1m) | 89.5dB              |
| Frequency response     | 80Hz-23kHz          |
| Crossover              | Separated           |