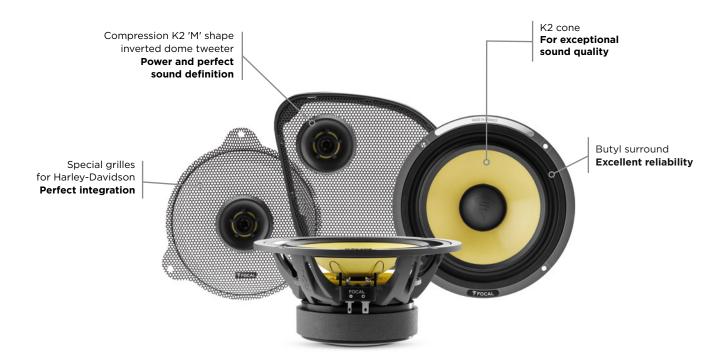

## **HDK 165 - 2014 UP**

Product Data Sheet

The dedicated Harley-Davidson HDK 165 2014 UP speaker drivers deliver high-fidelity sound that is simply remarkable thanks to their K2 cone - a Focal exclusive technology made in France and recognized in the audio universe. This Focal Inside solution has been designed and developed for motorcycles operating in a noisy environment. It integrates a K2 inverted dome compression tweeter for high power and perfect sound definition. Custom Harley-Davidson special grilles are also added for perfect integration in the original location.

[Street Glide®, Road Glide®, Electra Glide® and Batwing accessories]

| Туре                   | 2-way component kit                    |
|------------------------|----------------------------------------|
| Woofer                 | 6½" (165mm)                            |
| Tweeter                | K2 'M' shape inverted dome compression |
| Cone                   | K2                                     |
| Impedance              | 2Ω                                     |
| Max. power             | 250W                                   |
| Nom. power             | 125W RMS                               |
| Sensitivity (2.83V/1m) | 92.5dB                                 |
| Frequency response     | 60Hz - 21kHz                           |
|                        |                                        |