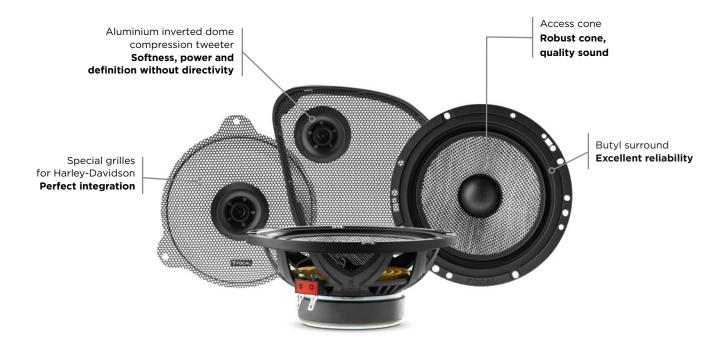

## **HDA 165 - 2014 UP**

Product Data Sheet

Equipped with the Access cone, the Harley-Davidson dedicated speaker drivers of the HDA 165 - 2014 UP deliver a quality sound. This Focal Inside solution has been designed and developed for motorcycles operating in a noisy environment. It integrates an Aluminium inverted dome compression tweeter for high power and sound definition without directivity. Custom Harley-Davidson special grilles are also added for perfect integration in the original location.