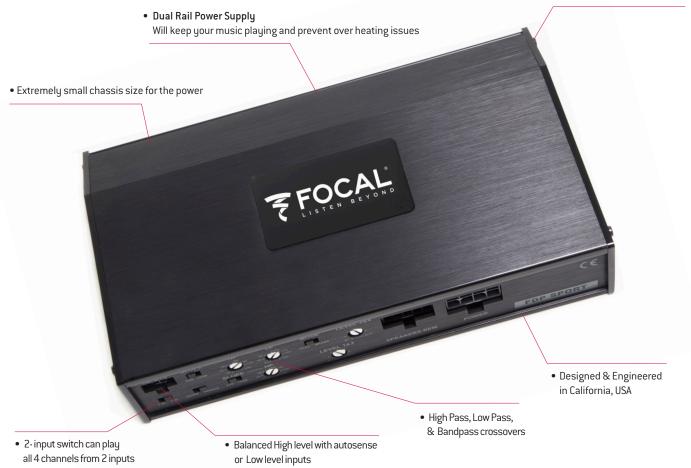

## **FDP Sport**

• Hard Anondized Finish For a scratch resistant surface

## **TECHNICAL CHARACTERISTICS**

Power into 4 Ohms: 4x175W rms Power into 2 Ohms: 4x250W rms Bridged mode into 4 Ohms: 2x500W rms Frequency response: 20 - 30KHz +0, -1dB Signal/noise ratio: 95dB (A)

## ADVANTAGES

- Very small size for power output
- Can be used in 2, 3, or 4 channel modes
- Conformaly coated circuit board for added water resistance
- Hard anodizing for added scratch resistance.
- Flexible crossovers for every amp configuration
- Anti Hard clipping circuit

Adjustable gain 200mV to 19V Dimensions (HxLxD): 1-5/8 x 8-1/4 x 5 in (41x208x127mm) Protections: Short-circuit thermal overload, polarity reversal, DC