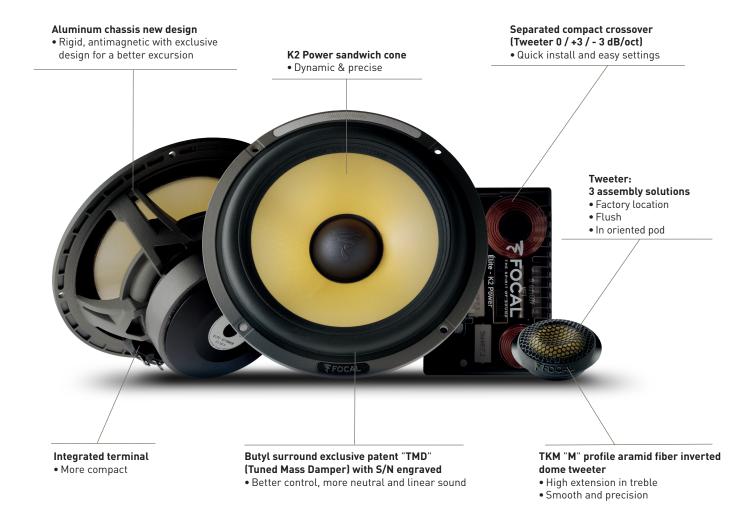

## WHAT MAKES THE DIFFERENCE

- Inverted dome "M"-shaped tweeter
- Tweeter easy to install (supplied with accessories)
- $\bullet$  1  $^{1/4}$  " (32 mm) VC diameter for higher performance

## **TECHNICAL CHARACTERISTICS**

2-way component kit Diameter: 6<sup>1/2</sup>" (165mm) Voice coil diameter: 1<sup>11/4</sup>" (32mm) Voice coil height: 0<sup>9/16</sup>"(15mm) Motor: Magnet Tweeter: TKM ("M" profile aramid fiber inverted dome)
Cone: Composite K2 Power "W" sandwich cone

Surround: Tuned Mass Damper (TMD®)
Separated crossover: 6-12/12dB (3kHz)
Tweeter Adjustable level: +3; 0; -3dB/oct

Max. power: 200W Nom.power: 100W RMS Sensitivity (2.83V/1m): 90.8dB Frequency response: 60Hz- 22kHz

Impedance:  $4 \Omega$ 

Accessories: Supplied grilles