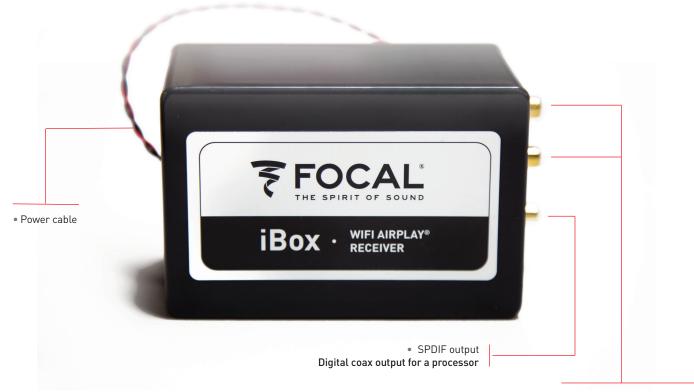

# Wireless Receiver - Airplay®

RCA stereo output
Connection to an amplifier

## **WIRE GUIDE:**

- RED 12v Switched
- BLACK Vehicle Ground