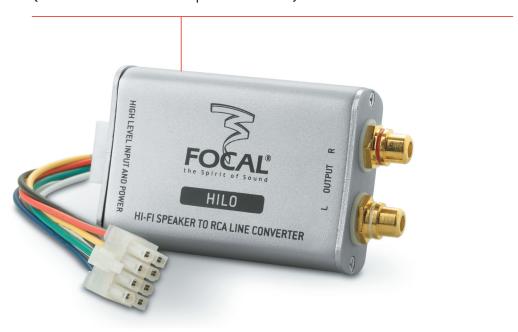

## **FOCAL HILO**

## High / Low-level converter (2 channels)

Convert two high-level outputs (speaker) of a car radio in two low-level line outputs for an amplifier and also eliminates parasitic interference.

Automatically generates a remote control of the amplifier power on from the signal detection.

Can be used in passive mode without 12V supply [In that case the remote output doesn't work]

## **Technical characteristics**

Bandwidth: 10Hz - 140kHz

Signal/noise ratio superior to 100dB

**Distortion** inferior to 0.01% **Automatic remote output** 

## **Advantages**

- Separated grounds, less parasitic interference
- You can connect in parallel the Hilo to the speakers while keeping them connected in the case of the use of a subwoofer for example.